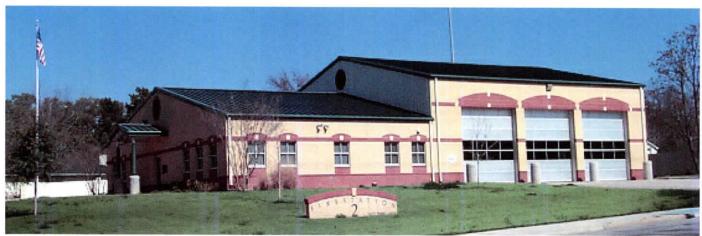

### City Manager Report March 13, 2023

S&S Roofing Inc. will be repairing the roof on the Fire Department. The cost will be \$45,541.00, which will be paid for out of ARPA Funds.

Spoke with Derrick Goodwin from Goodwin Design Architects about the New EMS facility. (Information in packet).