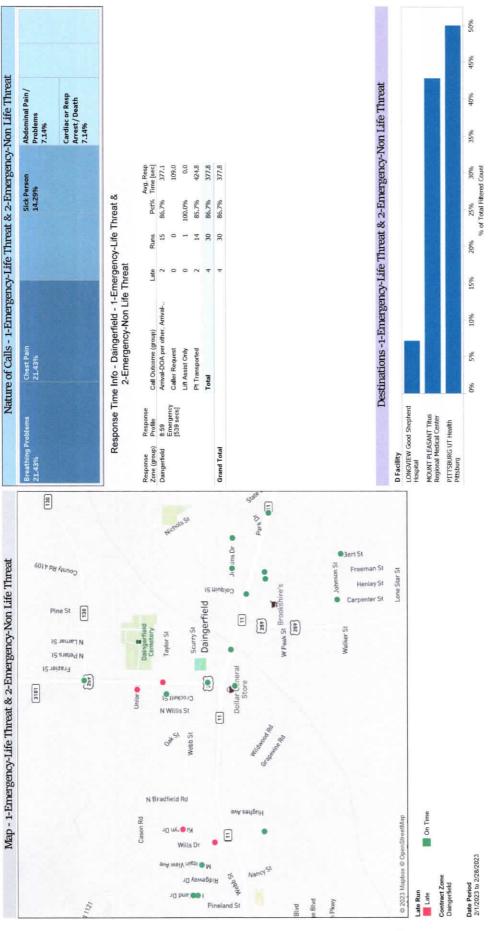

|              |              |          |                   | 0            |
| Final       |              |              |          |                   |              |
| ·           |              |              | İ        |                   |              |
| Comments:   | No<br>Febrar | 2 INS        | pertion  | s 1N              |              |
| -           |              |              |          |                   |              |
| Hours: _    |              | <del></del>  | Miles:   |                   | <del> </del> |
|             |              |              | •        | Joe P<br>Joe Bush | Susai        |

Nature of Calls - 1-Emergency-Life Threat & 2-Emergency-Non Life Threat LifeNet Data - Last Month Map - 1-Emergency-Life Threat & 2-Emergency-Non Life Threat



### Daingerfield Fire Department

### February 2023

| Structure Fire                     |       | 1  |            |          |
|------------------------------------|-------|----|------------|----------|
| Grass/Woods Fire                   |       | 1  |            |          |
| Vehicle Fire                       |       | 2  |            |          |
| Vehicle Collision/Crash            |       | 4  |            |          |
| 1st Responder/assist EMS           |       | 6  |            |          |
|                                    |       |    |            |          |
|                                    |       |    |            |          |
|                                    | Total | 14 | YTD        | 27       |
|                                    | Total | 14 | YTD