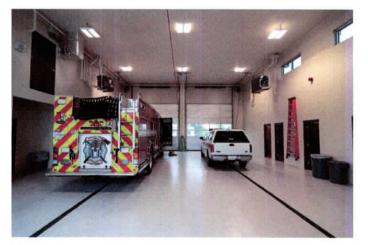

### City Manager Report March 13, 2023

S&S Roofing Inc. will be repairing the roof on the Fire Department. The cost will be \$45,541.00, which will be paid for out of ARPA Funds.

Spoke with Derrick Goodwin from Goodwin Design Architects about the New EMS facility. (Information in packet).