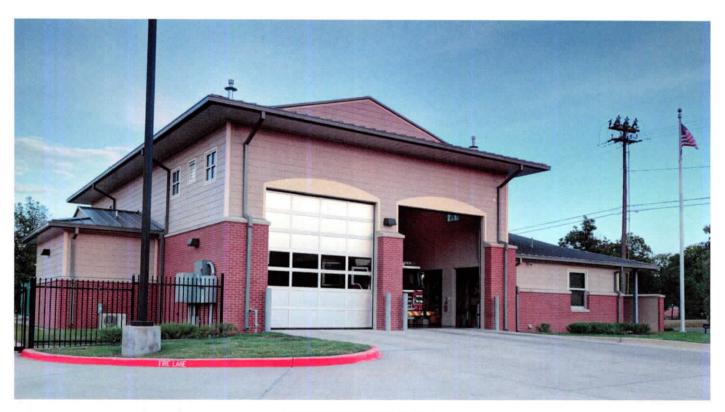

### City Manager Report March 13, 2023

S&S Roofing Inc. will be repairing the roof on the Fire Department. The cost will be \$45,541.00, which will be paid for out of ARPA Funds.

Spoke with Derrick Goodwin from Goodwin Design Architects about the New EMS facility. (Information in packet).