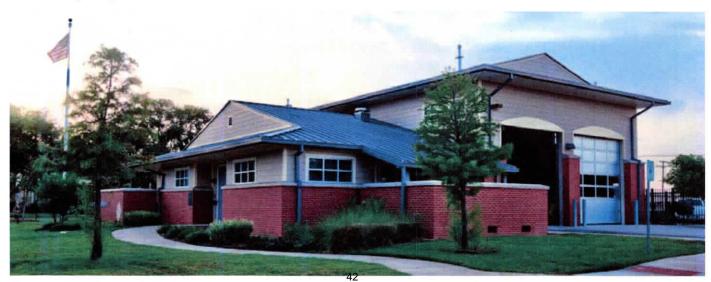

### City Manager Report March 13, 2023

S&S Roofing Inc. will be repairing the roof on the Fire Department. The cost will be \$45,541.00, which will be paid for out of ARPA Funds.

Spoke with Derrick Goodwin from Goodwin Design Architects about the New EMS facility. (Information in packet).