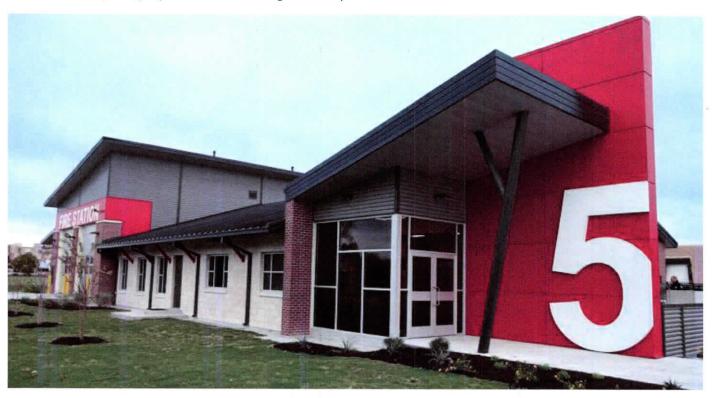

### City Manager Report March 13, 2023

S&S Roofing Inc. will be repairing the roof on the Fire Department. The cost will be \$45,541.00, which will be paid for out of ARPA Funds.

Spoke with Derrick Goodwin from Goodwin Design Architects about the New EMS facility. (Information in packet).