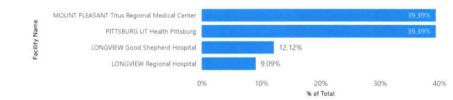

|                        |                        | Diabetic    |         |
| 11.90%             | 9.52%                  | 7.14%                  | 2.38%       | 23 2.3. |
| ContractZone       | Incidents % of Total   | Compliance %           |             |         |
| Daingerfield       | 41 100.00%             | 80.49%                 |             |         |

| Daingerfield                 | 41 | 100.00% | 80.49% |
|------------------------------|----|---------|--------|
| 8:59 Emergency [539 secs]    | 41 | 100.00% | 80.49% |
| Arrival-No Patient Contact   | 1  | 2.44%   | 0.00%  |
| Arrival-Refusal No Treatment | 7  | 17.07%  | 71.43% |
| Transferred to Hospital      | 33 | 80.49%  | 84.85% |
| Total                        | 41 | 100.00% | 80.49% |

### Destinations



### CTRL + click to select multiple contract zones

| Contract | Zone |
|----------|------|

Daingerfield

### Trip Date

Last × 1 Months (Calendar) v 园 12/1/2023 - 12/31/2023

### **Daingerfield Fire Department**

| Date                  | Hours |       | Pe  | rsonnel |              | Remarks                      |
|-----------------------|-------|-------|-----|---------|--------------|------------------------------|
| 12-6                  | 4     |       |     | 4       |              | 1 <sup>st</sup> Responder    |
| 12-3                  | 9     |       |     | 9       |              | Crash                        |
| 12-5                  | 3     |       |     | 3       |              | Assist EMS                   |
| 12-8                  | 1     |       |     | 1       |